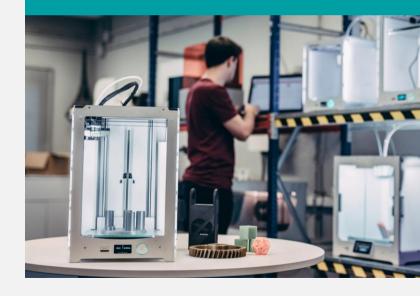

#### PRINT&GO SOLUTION DASHBOARD

Never before have you had so much control of your 3D printers, it will be as if you had it in front of you: pause, 3D print-abort, extrude... Total control that allows you to know parameters in real time such as printing progress, printer status and temperatures, all of them simultaneously.