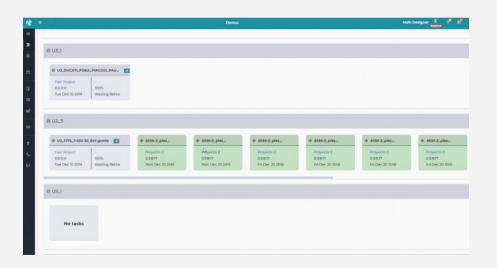

## PRINT&GO PRINT IN QUEUE FEATURES

Prepare, organize and plan your 3D printing jobs, leaving them ready in the manufacturing queue.
PRINT&GO guarantees the use of the productive capacity is in line with the projected demand.

#### PRINT&GO NOTIFICATIONS FEATURES

Turn on notifications and receive alerts of the different states and needs of the 3D printer. In addition, it is also available in smartphone version, so you can receive notifications on your smartphone, without the need of a computer.