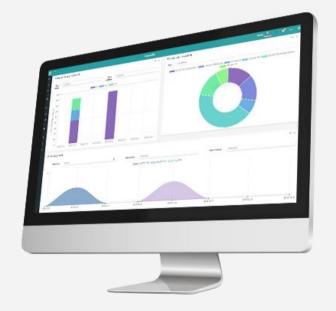

#### PRINT&GO SOLUTION DASHBOARD

Never before have you had so much control of your 3D printers, it will be as if you had it in front of you: pause, 3D print-abort, extrude... Total control that allows you to know parameters in real time such as printing progress, printer status and temperatures, all of them simultaneously.

#### PRINT&GO REPORT FEATURES

Display the results of 3D prints, through the multiple tools that PRINT&GO offers you, such as heat maps and graphics, which report the different efficiency levels of your equipment and the total operation of your 3D printers. You will be able to analyze production reports of the production, material consumption reports, usage and productivity statistics, and much more.