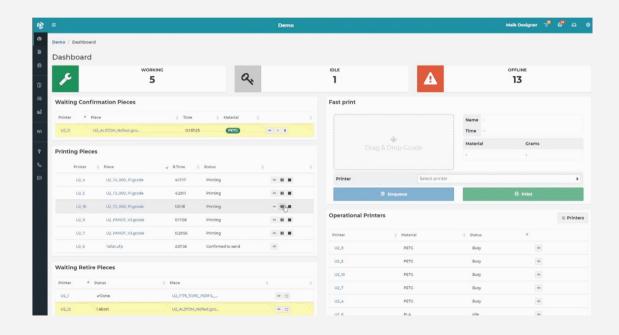

#### PRINT&GO MULTIDEVICE FEATURES

Access to PRINT&GO platform from any device. We make it easy for you, so you can work from the device that best suits any circumstance and situation and, above all, with the one that you feel most comfortable working with.